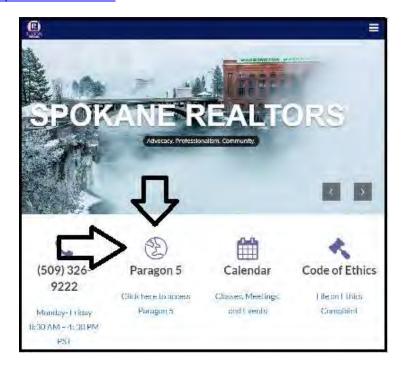

#### **Getting Started**

Open your web browser and type in the Address: www.spokanerealtor.com.

#### New members:

The Association website contains a number of resources for our members.

Most new members will want to begin by logging in to our MLS system, Paragon. The Quick Links menu includes Paragon 5, which will take you to the MLS login.

Please take time to explore the other resources available here, as well as from your State and National Association sites.

Advocacy, Professionalism, Community,