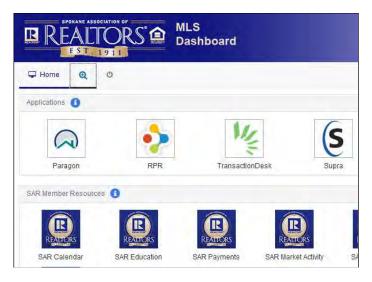

#### MLS Dashboard:

The MLS Dashboard connects you to our MLS system, Paragon, as well as several other member sites. You will need to sign up to make use of several of these (RPR, TransactionDesk), but once you have the dashboard allows you access without separate user names and passwords.

The SAR Member Resources section connects you to your Association membership for Education, Payments, and Members Only content.

To begin working in Paragon, just select it from the Dashboard. A new tab will open getting you started!