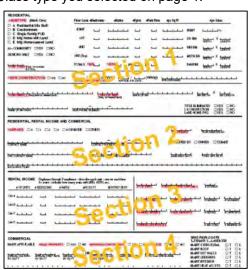

| R AR/MLS Property Data                                                      | Form                          | Required Information          |                                                      |
|-----------------------------------------------------------------------------|-------------------------------|-------------------------------|------------------------------------------------------|
| *CLASS (Mark One) ☐ Residential ☐ Rent                                      |                               | ** Required on some prop. typ | ML8 LISTING NUMBER                                   |
| * DUPLICATE LISTING YES NO POT. SHORT SALE                                  | YES NO (If Yes) BANK APPROVED | YES NO                        | "LIST PRICE                                          |
| HOUSE # ST DIR *STREET NAME (60 ohar)                                       |                               | *ST SUFFIX                    | LOCATION<br>#BLOCKS   N   S                          |
| Address 2/Unit 9 (**Required on Condox & Mfg Home-Leased Lan                | d) (60 ohar)                  |                               | #BLOOKS DE DW                                        |
| *GRID#                                                                      | *STATE PZIP COCE PLUS 4       | OUNTY                         |                                                      |
| APX LOT SIZE SQ FT                                                          | OT FRT FT APX LOT DEPTH APX   | RONTAGE PRIMARY BODY (        | F WATER NAME (26 char)<br>ed if Frontage is checked) |
| ZONE TAXES Required on Pu                                                   | X DESIGNATION YES NO WELL     | LAPX GPM BAY NA               | ME (26 ohar)                                         |
| **PARCEL NUMBER OR SEC TWP RNO SEC TWP (If no parcel number 8-T-R required) | RNO MULTIPLE PARCELS YES      | ADDITIONAL PARCEL \$ (100)    |                                                      |
| SUBDIVISION/DEVELOPMENT NAME (60 ohar)                                      | *COMMON INTEREST COMMUNITY    | YES NO HIGH SPEED IN          | TERNET AVAIL YES NO                                  |
| PUBLIC REMARKS (1024 char)                                                  |                               |                               |                                                      |
|                                                                             |                               |                               |                                                      |
|                                                                             |                               |                               |                                                      |
|                                                                             |                               |                               |                                                      |
|                                                                             |                               |                               |                                                      |
|                                                                             |                               |                               |                                                      |
| <del></del>                                                                 |                               |                               |                                                      |
|                                                                             |                               |                               |                                                      |
|                                                                             |                               |                               |                                                      |
|                                                                             |                               |                               |                                                      |
|                                                                             |                               |                               |                                                      |
|                                                                             |                               |                               |                                                      |
|                                                                             |                               |                               | -                                                    |
| AGENT REMARKS (612 char)                                                    |                               |                               |                                                      |
|                                                                             |                               |                               |                                                      |
|                                                                             |                               |                               |                                                      |
|                                                                             |                               |                               |                                                      |
|                                                                             |                               |                               |                                                      |
| -                                                                           |                               |                               |                                                      |
|                                                                             |                               |                               |                                                      |
| SELLER8(8) SIGNATURE(8)                                                     | SELLER(S) SIGNATURE(S)        | *MLS P                        | ARTICIPANT SIGNATURE                                 |