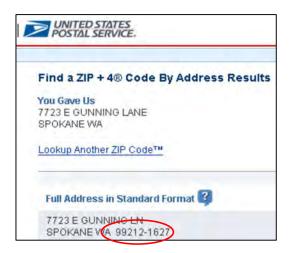

#### ZIPCODES FROM THE INTERNET

To find zipcodes in the United States go to:

#### http://www.usps.com

USPS.COM will give you the zipcode and the plus 4 numbers